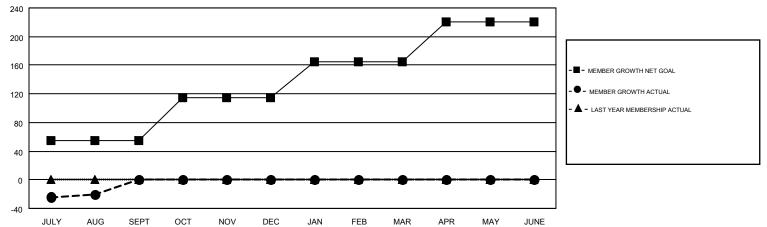

| Clubs<br>RESULTS FOR 2019-2020 |   |   |   | Members<br>RESULTS FOR 2019-2020 |    |    |    |  |
|--------------------------------|---|---|---|----------------------------------|----|----|----|--|
|                                |   |   |   |                                  |    |    |    |  |
| JULY/AUG/SEPT                  | 1 | 0 | 2 | JULY/AUG/SEPT                    | 55 | 50 | 61 |  |
| OCT/NOV/DEC                    | 1 | 0 | 0 | OCT/NOV/DEC                      | 60 | 0  | 0  |  |
| JAN/FEB/MAR                    | 1 | 0 | 0 | JAN/FEB/MAR                      | 50 | 0  | 0  |  |
| APR/MAY/JUNE                   | 2 | 0 | 0 | APR/MAY/JUNE                     | 55 | 0  | 0  |  |

GOALS AND ACTUAL MEMBERS CUMULATIVE

| DROPPED CLUBS: 2 |    | 21 CLUBS OF 141 ADDED 1 OR MORE | GENDER DISTRIBUTION                |                |     |
|------------------|----|---------------------------------|------------------------------------|----------------|-----|
|                  |    | NEW MEMBERS                     | MALE                               | 1,251 (54.63%) |     |
|                  |    |                                 | FEMALE                             | 1,039 (45.37%) |     |
| DROPPED MEMBERS  |    |                                 |                                    |                |     |
| DECEASED         | 9  | CLICK HERE FOR CUMULATIVE       | TOTAL FAMILY UNIT MEMBERS          |                | 638 |
| CLUB CANCELLED   | 9  | MEMBERSHIP DATA                 | FAMILY MEMBERS PAYING HALF<br>DUES |                |     |
| OTHER            | 43 |                                 |                                    |                | 330 |
| TOTAL            | 61 |                                 | DUES                               |                |     |