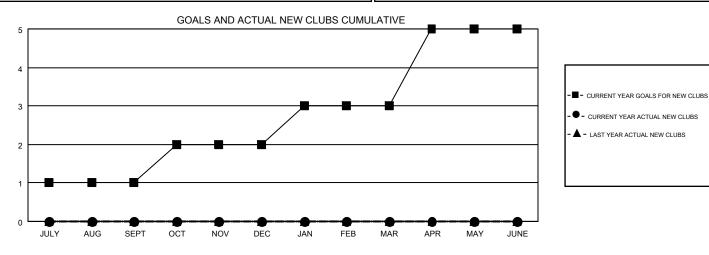

| Clubs<br>RESULTS FOR 2019-2020 |   |   |   | Members<br>RESULTS FOR 2019-2020 |    |    |    |  |
|--------------------------------|---|---|---|----------------------------------|----|----|----|--|
|                                |   |   |   |                                  |    |    |    |  |
| JULY/AUG/SEPT                  | 1 | 0 | 2 | JULY/AUG/SEPT                    | 55 | 50 | 61 |  |
| OCT/NOV/DEC                    | 1 | 0 | 0 | OCT/NOV/DEC                      | 60 | 0  | 0  |  |
| JAN/FEB/MAR                    | 1 | 0 | 0 | JAN/FEB/MAR                      | 50 | 0  | 0  |  |
| APR/MAY/JUNE                   | 2 | 0 | 0 | APR/MAY/JUNE                     | 55 | 0  | 0  |  |